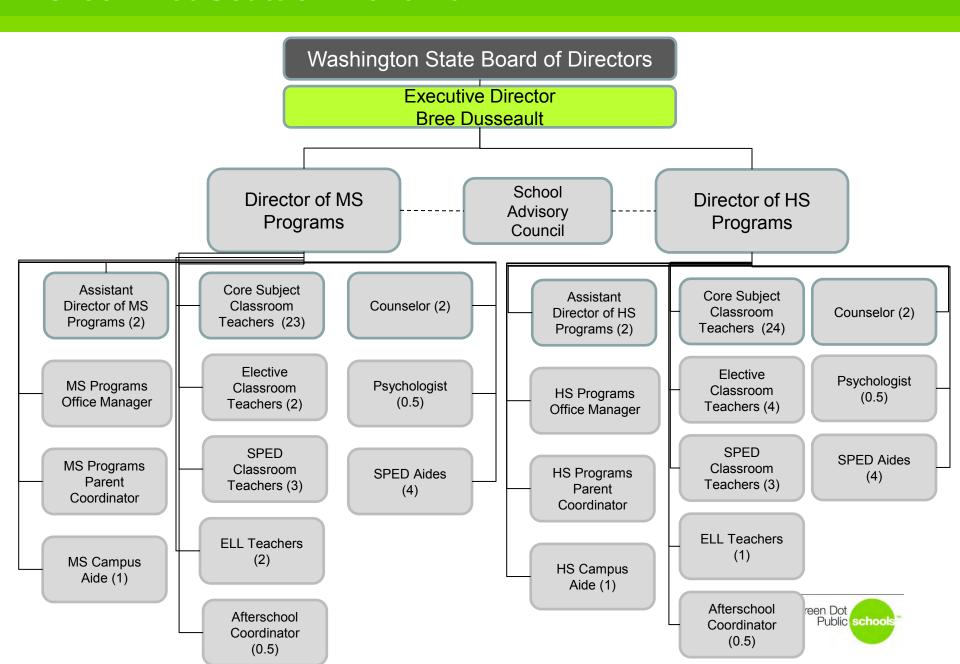

### **Section 4.4 Organizational Structure and Plan**

The School shall implement and follow the organizational plan described in the Application.