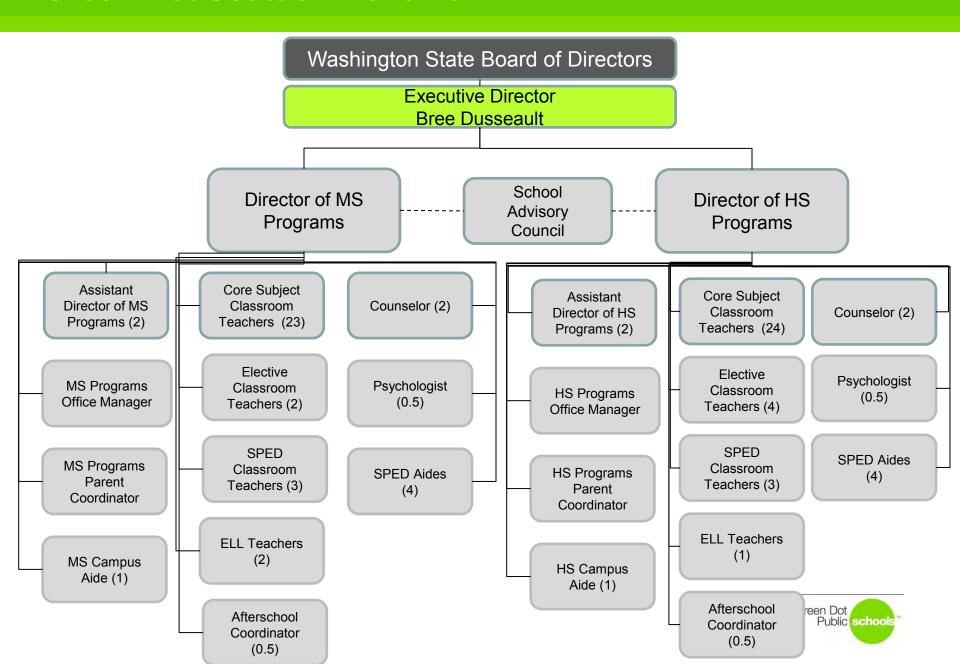

- a. Generally Accepted Accounting Principles and the capacity to implement them;
- **b.** A checking account;
- c. Adequate payroll procedures;
- d. An organizational chart;
- e. Procedures for the creation and review of monthly and quarterly financial reports, which procedures shall specifically identify the individual who will be responsible for preparing such financial reports in the following fiscal year;
- f. Internal control procedures for cash receipts, cash disbursements and purchases;
- g. Procedures identified in the Application; and
- h. Maintenance of asset registers and financial procedures for grants in accordance with applicable state and federal law.