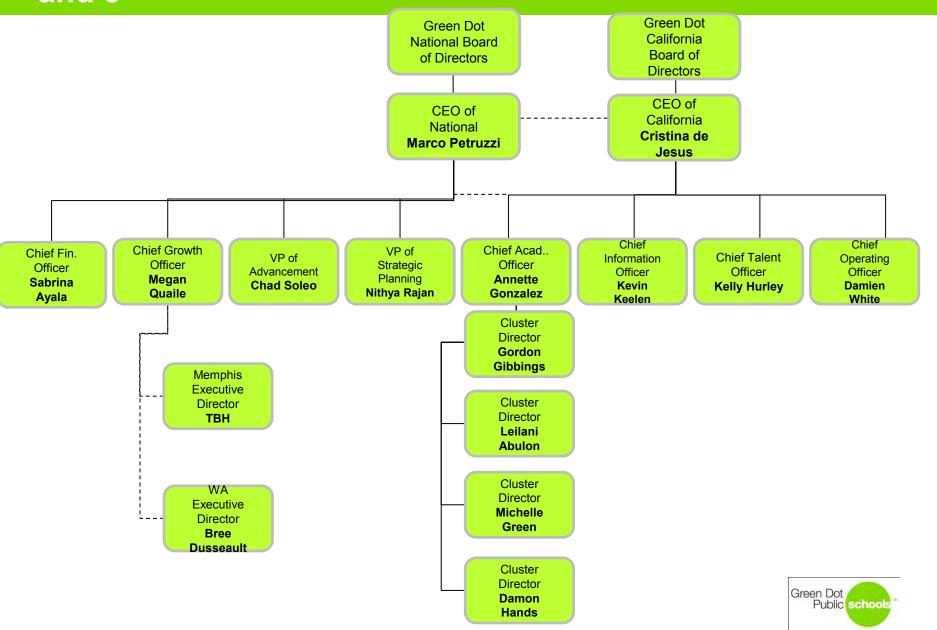

lationship with the Commission and the state of Washington.



Attachment #13 – Green Dot Washington State Organizational Charts

## **Green Dot Public Schools Governance Structure**

### Green Dot has just transitioned to a new governance structure



# Types of Control National May <u>Exercise</u>

- Appointing and removing Directors of the Regional Boards, as a last resort
- Licensing the Green Dot brand to regions
- Providing services and having regions sign a shared services agreement
- Retaining hiring and firing power of the Executive Director, with final decisions made in conjunction with the Regional Board
- Leading screening of Principal Candidates
- Training leaders and building loyalty

  Green Dot Public schools

# **Green Dot Public Schools Management Team – Years 1** and 5



# **Green Dot Public Schools Washington State – 2016-2017**



# Green Dot Public Schools Washington State - 2020-2021



## **Green Dot Seattle – 2016-2017**



### **Green Dot Seattle – 2020-2021**





#### Attachment #14 - Green Dot Washington State Proposed Contracts

Not applicable. There are no proposed partnerships or contractual relationships outside of Green Dot Public Schools that are central to the school's operations or mission.

Green Dot Seattle 1



Attachment #15 - Green Dot Washington State Board Member Documents

Brief Bio and Resume for Andrew M. Buhayar

Andrew is a strategic planner with a multidisciplinary background in design and analysis. He's currently the head of user researcher and analytics for Nordstrom's People Lab, an internally focused group enhancing Nor