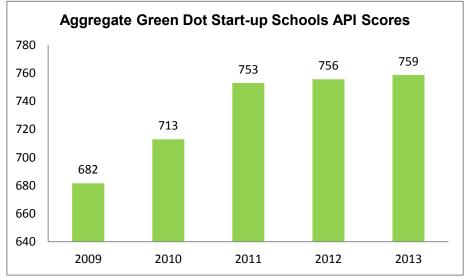

ts higher than local schools with identical socio-economic characteristics.

As displayed in the graph below, Green Dot has consistently increased our aggregate API score for our start-up middle and high schools over the past five years. Two of our schools, Ánimo Leadership Charter High School and Ánimo Inglewood Charter High School, exceed the statewide API goal of 800; several more are poised to pass it in the next few years. Our start-up schools are also graduating students at rates previously unheard of in the communities they serve - the cohort graduation rate for 9th graders entering a Green Dot independent school in 2008 averaged 86% in 2012, compared to 79% for the state and 65% for LAUSD. Refer to **Attachment 25** for additional details on Green Dot's academic performance data.



#### **Green Dot School History**



#### Early Success with Start-Up Schools:

- Founding Five: Between 2000 and 2005, Green Dot opened five independent charter high schools in some of the toughest neighborhoods in Los Angeles. All five went on to be named in Newsweek's annual ranking of the best high schools in the country and were medal winners in the annual U.S. News and World Report list, placing them in the top 2.5% nationally.
- Jefferson Cluster: In 2006. Green Dot opened a cluster of five charter high schools to create a parent 'zone of choice' around Thomas Jefferson High School, at that time, the lowest performing school in LAUSD. In 2010, Green Dot independently chose to close two of these five schools. Green Dot recommended the closure of Ánimo Film and Theater Arts since th