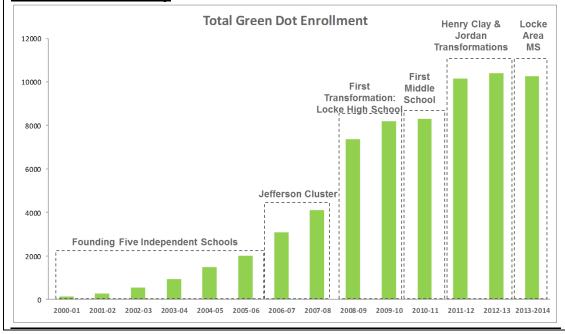

ntical socio-economic characteristics.

As displayed in the graph below, Green Dot has consistently increased our aggregate API score for our start-up middle and high schools over the past five years. Two of our schools, Ánimo Leadership Charter High School and Ánimo Inglewood Charter High School, exceed the statewide API goal of 800; several more are poised to pass it in the next few years. Our start-up schools are also graduating students at rates previously unheard of in the communities they serve - the cohort graduation rate for 9th graders entering a Green Dot independent school in 2008 averaged 86% in 2012, compared to 79% for the state and 65% for LAUSD. Refer to **Attachment 25** for additional details on Green Dot's academic performance data.



#### **Green Dot School History**



#### Early Success with Start-Up Schools:

- Founding Five: Between 2000 and 2005, Green Dot opened five independent charter high schools in some of the toughest neighborhoods in Los Angeles. All five went on to be named in Newsweek's annual ranking of the best high schools in the country and were medal winners in the annual U.S. News and World Report list, placing them in the top 2.5% nationally.
- Jefferson Cluster: In 2006. Green Dot opened a cluster of five charter high schools to create a parent 'zone of choice' around Thomas Jefferson High School, at that time, the lowest performing school in LAUSD. In 2010, Green Dot independently chose to close two of these five schools. Green Dot recommended the closure of Ánimo Film and Theater Arts since the school's focus on the arts was not